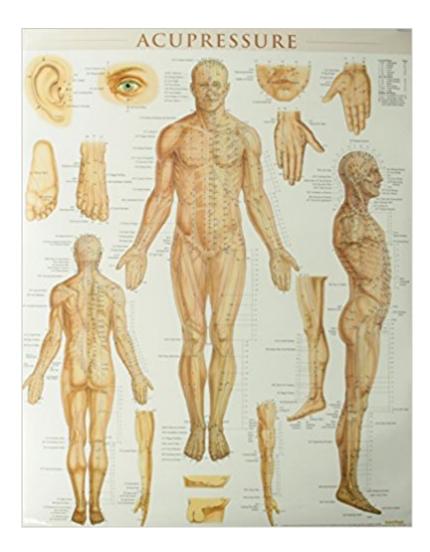

## Synopsis

Acupressure and acupuncture points mapped using multiple views of the full human body and major body parts. Beautifully layered illustrations display the surface anatomy with a transparent effect that offers a view of the deeper muscular structure for one half of the body, and transparent view to the skeletal structure on the other half. This tool can help with learning or teaching the practice, or as reference for those being worked on with acupressure or acupuncture.